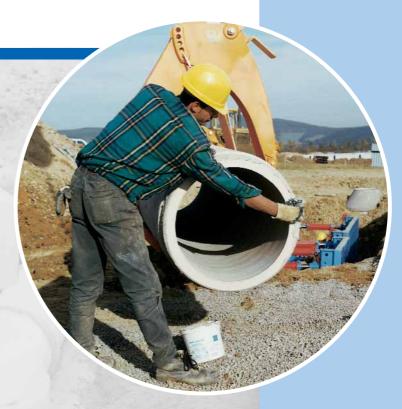

### **Laying of pipes**

- Apply DS lubricant thoroughly to the sliding area of the concrete socket (slide seal ring GRS) or to the spigot end (integrated seal BL) – preferably using a glove.
- An additional application of the DS lubricant to the seal is not absolutely required, but this helps to reduce the mounting forces. For special cases (e.g. double wedge profiles) please see the separate application tips.