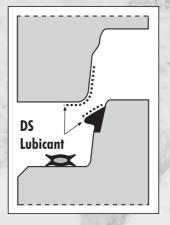

### **Laying of pipes**

- Apply DS lubricant thoroughly to the sliding area of the concrete socket (slide seal ring GRS) or to the spigot end (integrated seal BL) – preferably using a glove.
- An additional application of the DS lubricant to the seal is not absolutely required, but this helps to reduce the mounting forces. For special cases (e.g. double wedge profiles) please see the separate application tips.

Example: slide seal in front of shoulder of spigot end

Example:integrated pipe seal

| Pipes |                                                                         |  |
|-------|-------------------------------------------------------------------------|--|
| DN    | with 1 kg DS lubricant B05<br>approx. the following number can be laid: |  |
| 300   | 12 pipes                                                                |  |
| 400   | 9 pipes                                                                 |  |
| 500   | 7 pipes                                                                 |  |
| 600   | 5 pipes                                                                 |  |
| 700   | 5 pipes                                                                 |  |
| 800   | 4 pipes                                                                 |  |
| 900   | 4 Rohre                                                                 |  |
| 1000  | 3 pipes                                                                 |  |
| 1200  | 3 pipes                                                                 |  |