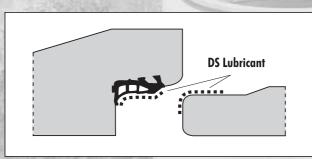

### **Laying of pipes**

- Apply DS lubricant thoroughly to the sliding area of the concrete socket (slide seal ring GRS) or to the spigot end (integrated seal BL) – preferably using a glove.
- An additional application of the DS lubricant to the seal is not absolutely required, but this helps to reduce the mounting forces. For special cases (e.g. double wedge profiles) please see the separate application tips.

Example: slide seal in front of shoulder of spigot end

Example:integrated pipe seal

| Pipes |                                                                         |  |
|-------|-------------------------------------------------------------------------|--|
| DN    | with 1 kg DS lubricant B05<br>approx. the following number can be laid: |  |
| 300   | 12 pipes                                                                |  |
| 400   | 9 pipes                                                                 |  |
| 500   | 7 pipes                                                                 |  |
| 600   | 5 pipes                                                                 |  |
| 700   | 5 pipes                                                                 |  |
| 800   | 4 pipes                                                                 |  |
| 900   | 4 Rohre                                                                 |  |
| 1000  | 3 pipes                                                                 |  |
| 1200  | 3 pipes                                                                 |  |