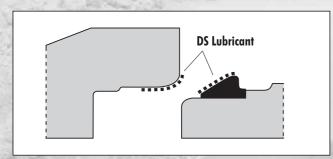

### **Laying of pipes**

- Apply DS lubricant thoroughly to the sliding area of the concrete socket (slide seal ring GRS) or to the spigot end (integrated seal BL) – preferably using a glove.
- An additional application of the DS lubricant to the seal is not absolutely required, but this helps to reduce the mounting forces. For special cases (e.g. double wedge profiles) please see the separate application tips.

Example: slide seal in front of shoulder of spigot end

Example:integrated pipe seal

| Pipes |                                                                         |  |
|-------|-------------------------------------------------------------------------|--|
| DN    | with 1 kg DS lubricant B05<br>approx. the following number can be laid: |  |
| 300   | 12 pipes                                                                |  |
| 400   | 9 pipes                                                                 |  |
| 500   | 7 pipes                                                                 |  |
| 600   | 5 pipes                                                                 |  |
| 700   | 5 pipes                                                                 |  |
| 800   | 4 pipes                                                                 |  |
| 900   | 4 Rohre                                                                 |  |
| 1000  | 3 pipes                                                                 |  |
| 1200  | 3 pipes                                                                 |  |